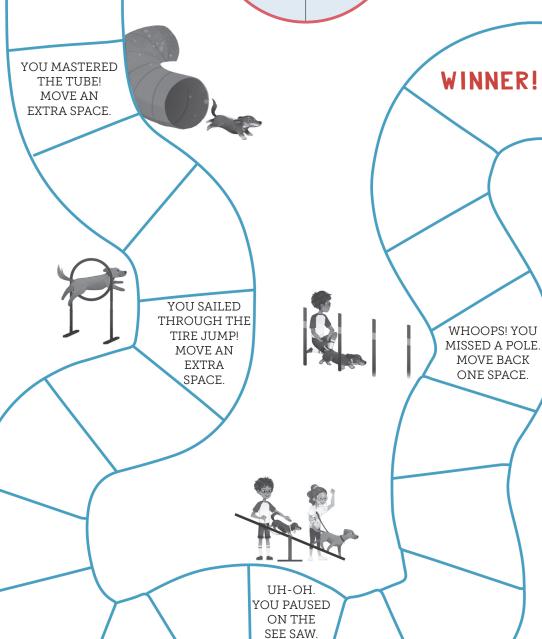

## Game

Elmer and his friend Coda are competing in the Canine Talent Show! Play the game and see who wins!

**START** 

If you land exactly on a space with directions, follow the prompt. You must land exactly on the "Winner!" space to end the game.

Cut out your Coda and Elmer playing pieces.

Use the spinner to know how many spaces to move on the game board. Put a paperclip at the center of the circle and use the point of a pencil to hold it in place. With your other hand, flick the paperclip. Move ahead the number of spaces indicated.