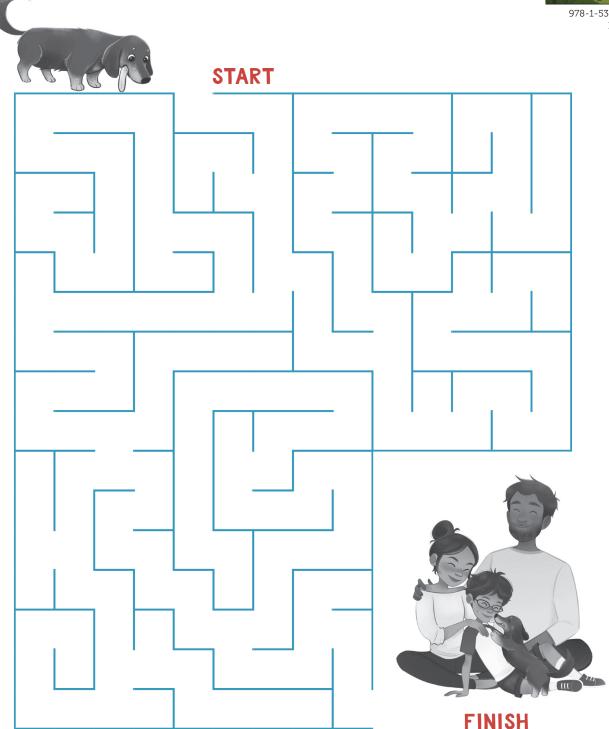

## Maze

Elmer, a sweet dachshund with many medical issues, loves living at Danny & Ron's Rescue, but he can't wait to be adopted. Help Elmer find his way to Benny and his parents—Elmer's new forever family!