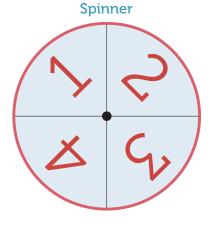

Cut out your Coda and Elmer playing pieces.

Use the spinner to know how many spaces to move on the game board. Put a paperclip at the center of the circle and use the point of a pencil to hold it in place. With your other hand, flick the paperclip. Move ahead the number of spaces indicated.